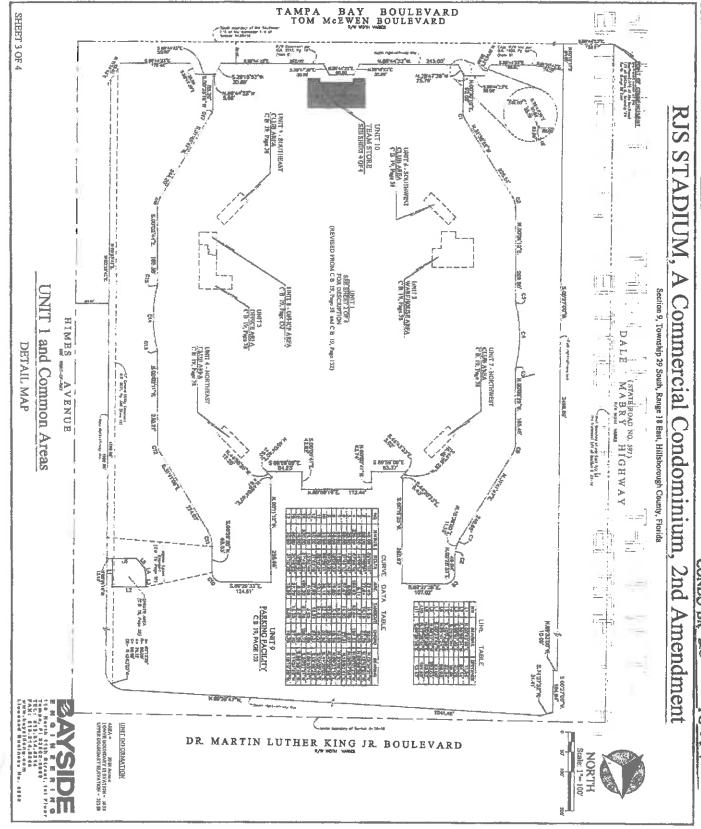

ning 2,313.77 against Ball, many or less

AND LIBES AND EXCEPT

Unik 8 (Office Ar≡), R18 STADRUM, A Con Plurids extent in Coasto Dnok 19, Page 132, ea reconsted in the Public Records of Hilliabornugh County

Combaining 1,1905 79 square feet, more or hap

Unit 10 (Tours Slove) LENI AND EXCIPT

h minosi of load bying in the Scothema 174 of the Northwest 174 of Section 9, Township 29 Scoth, Kange 18 Bed, Hjühbor encribed as filleons: ough Courty, Florids and being man prolinderly

is admirant with its efficient of the collect of the bedwerd (H.A. Fall Section) is described in 18 (1977), which are 1977 of the Amplient of the Collection of the Collection

Speakershall 9,4001 acquains fibral, sworce on hear

Total Area for Unit 1 909,189 72 squire fort, more or ion. (20 65 none, more or ion)





# RJS STADIUM, A Commercial Condominium, 2nd Amendment

Section 9, Township 29 South, Range 18 Bast, Hillsborough County, Florida

LINE - TABLE

NORTH Scale: 1"= 5"

Marth right of-way the South homograf of the Southeast I/A of the Archeost I/A of I/A 5.89'44'23'E. 252.00' \*\*R,PR Expensed per OJK 3237, Pg 197 (lign: 8)

SEE SHEET 3 OF 4

UNIT 10 - TEAM STORE DETAIL MAP

SHEET 4 OF 4

ARIA = QOZ ARMANA E 9636 36 = 1601 TAVELE YBACHBOR HOUSE A 263 NOITAMBORNI TING

# RJS STADIUM, A Commercial Condominium, 3rd Amendment

Section 9, Township 29 South, Range 18 East, Hillsborough County, Florida

GENERAL NOTES: The summing was any mark to the summary of the summ L. Bertriggs based on the South boundary of the willhaust 1/4 of the Monthews 1/4 of Section 9, Transming 27 Manth. Range, 18 East