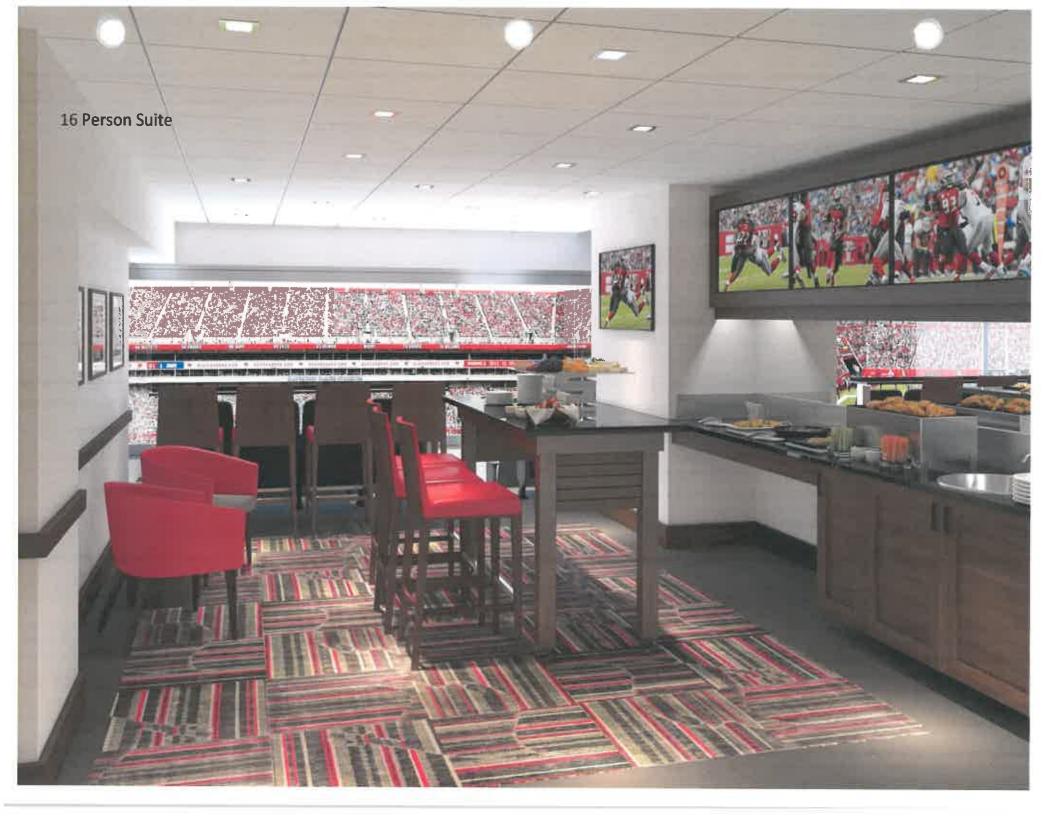

that the above numbers are estimates that have been based in large part upon a project distribution summary that was prepared by the general contractor. Final project costs are not known at this time, but they will likely vary from the above estimates in aggregate and on a project by project basis. Certain bid packages also include third party costs that relate to the same base improvement project (furniture, televisions, cameras, etc.).



New Endzone Scoreboards, 4 New Corner Video Boards, and 2 New Ribbon Boards



New Endzone Scoreboards, 4 New Corner Video Boards, and 2 New Ribbon Boards



Hall of Fame Club Suite



Hall of Fame Club Suite



Hall of Fame Club Suite



Hall of Fame Club Suite



Hall of Fame Club Suite



32 Person Suite



32 Person Suite



32 Person Suite















# **Raymond James Stadium Renovations Square Footage by Project**

# 2016

| Luxury Suites being renovated 65,00 Video Board / Ribbon Boards 7,04 Corner Video Panels N/A | Project Description           | Square Footage |
|----------------------------------------------------------------------------------------------|-------------------------------|----------------|
| Video Board / Ribbon Boards 7,04 Corner Video Panels N/A                                     | Super Suites                  | 16,490         |
| Corner Video Panels N/a                                                                      | Luxury Suites being renovated | 65,000         |
| 141                                                                                          | Video Board / Ribbon Boards   | 7,04