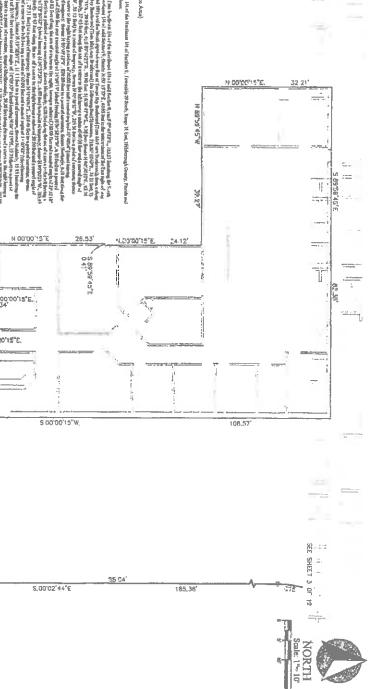

: (Shit 2 - Warehouse Area)

41 55

A period of land tying to the Bouttanet 1H of the Northand 1H of Sur Florids and being room perfectlerly throated at follows:

Commercing with disastal power of the increases of or all products (a) and all mounts had proved by the products of the contract of the contra

S 60'01'49'E

14.06

5/ 00/01/49 W. 16/53

ntoing 7,237 94 Ayunc émil, encen ne toes

S.B9'58'11"W

36.37

UNIT INFORMATION

6006 - NOLLVANTA ABVORIND WAALD (C9C - NOLLVANTS ABVORING NOM C) V LG PE ABVORING ABVORING

UNIT 2 - WAREHOUSE AREA

DETAIL MAP - SERVICE LEVEL



N 69'59'45"W, 10 47'

N.89'59'45"W-

S89"57"16"W

104.47

THECH ABATION OF CONDOMINIUM CRIESTIS PO 1613

# RJS STADIUM, A Commercial Condominium

Section 9, Township 29 South, Range 18 East, Hillsborough County, Florida



DETAIL MAP - SERVICE LEVEL UNIT 3 - OFFICE AREA

ANGINEERING, INC.

SEE SHEET 3 OF

/Page45

# RJS STADIUM, A Commercial Condominium

SEE SHILLT 3 OF 12

Section 9, Township 29 South, Range 18 East, Hillsborough County, Florida

6 | |

DESCRIPTION: (Unit 4 - Northeast Club Area)

wet of familitying it him Southeast 174 of the Northeast 124 of Southea 9, Township 295 ; mano particularly dyseribed to Bellows

UNIT INFORMATION

ARTA ~ 400 MSTARY BLEVANDER # 97 62 LOWISL HOS MSTARY BLEVANDER # 97 62 MTPDR BOUNDARY BLEVANDER # 97 62

UNIT 4 - NORTHEAST CLUB AREA

DETAIL MAP - CLUB LEVEL



SEE SHEET 3 OF 12

/Page46

SHEET 9 OF 12

## RJS STADIUM, Commercial Condominium

Section 9, Township 29 South, Range 18 East, Hillsborough County, Florida

9

NORTH

Carlot Management 5,00°02'44"E UNIT IN