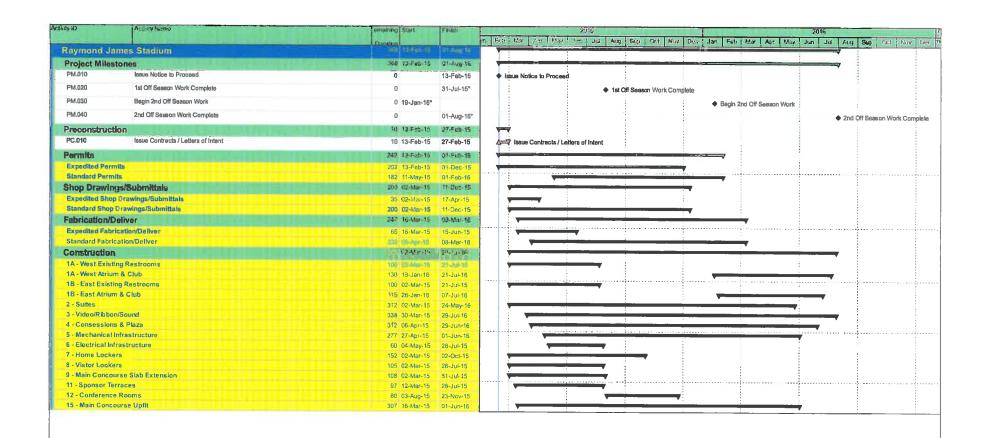

#### **Estimated Temporary Jobs**

- 2016 temporary construction related jobs 350 (estimated)
- 2017 temporary construction related jobs 200 (estimated)

The estimates above were provided by Manhattan Construction (Florida), Inc. the General Contractor for the project, based on their review of the project scope and their experiences with similar projects.

Raymond James Stadium will be hosting the College Football National Championship Game on January 9, 2017. Similar to the Super Bowl, the goal is to host this event approximately once every 10 years in Tampa.