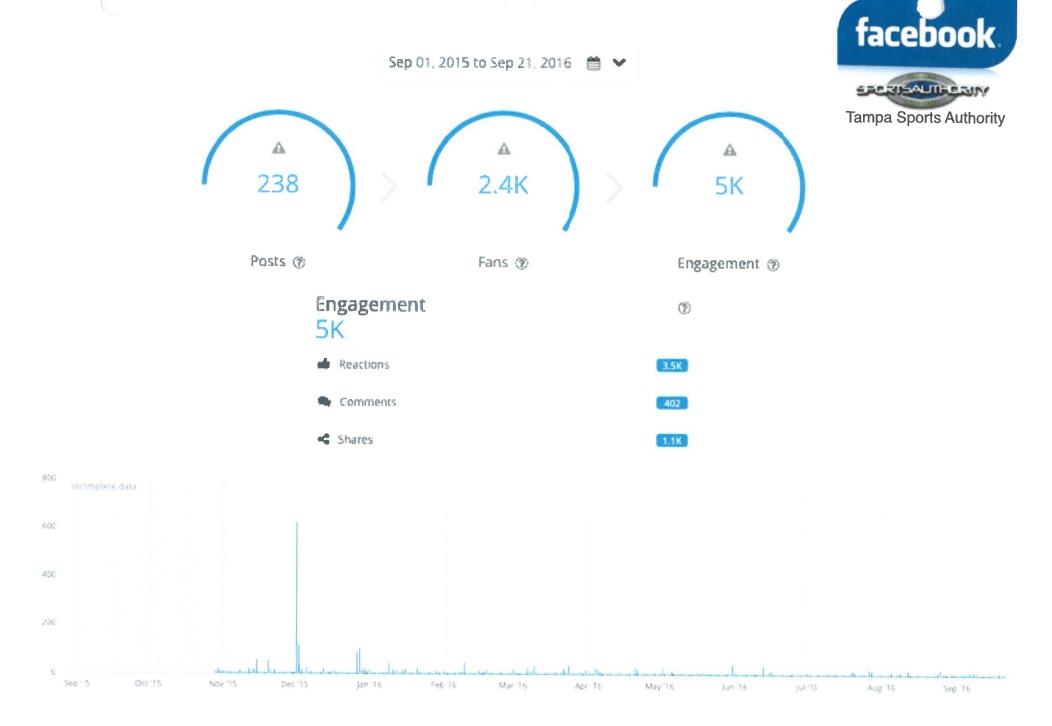

|                        |





We are pleased to announce plans for resolutions to phystadium Read here. http://bit.lg/TQU5htin @TBBuotonsers



27,515

NEGATIVE PERDANCE

3 hast deep

Constanting



Tampa Sports Authority

unished by Alexan Bindak til 🔻 🐠 🖫 🤣

The future #SteinbrennerField





facebook.





Revving spaler Monster Jam with FOX 13's Charley Reicher this morning on FOX 13 News - Tampa Bay Feld Entertainment, Inc.



3,827 Propie Reached

430 Mate Views

35 Likes, Commercis & Shares

23 15 On Post On Shares
2 On Shares
2 On Post On Shares
4 On Post On Shares
4 On Shares
4 On Shares



Tampa Sports Authority asset a less products the asset TSA Turns 50

#TRT to the lagend afte helped launch the USF Football program, Los Roy Sermon. See sveryone Saturday when play a Top 25 appoinsett



3,154 room tran