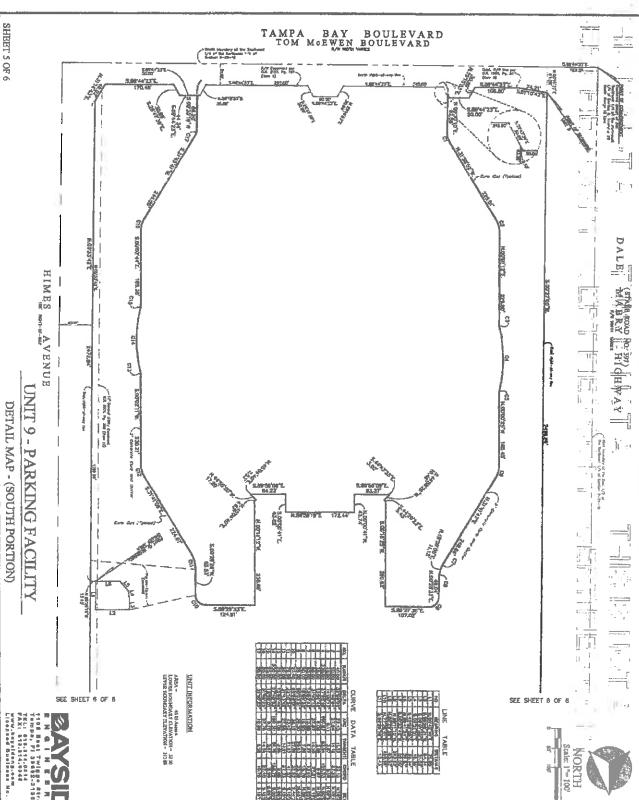

ent of Sensisted by Ton A pursuel of land tying in the Scattheast. I'M of the North-duscribed as follows.

Friedrich and all the Scantinests comits at the finding Scantinests (1914) of the Alphabolated, 1914 of the Alphabolated,

Total Area Unit 9: 1,962,327,10 square feet, more or Iran (45.05 acres

revenend Beringer Re. 8882

/Page133

34

### RJS STADIUM, A Commercial Condominium, 1st Amendment



## RJS STADIUM, A Commercial Condominium, 1st Amendment

Section 9, Township 29 South, Range 18 East, Hillsborough County, Florida



### DESCRIPTION: (Usis 5 - Office Area)

NORTH Scale: 1"- 10"

AREA = 1,005.00 EVALUATION = 36.00 LOWER BOUNDARY IS EVALUATION = 36.00 UNIVERSAL FOR A PARTICIPATION = 36.00

UNIT INFORMATION

SHEET 4 OF 6

DETAIL MAP - SERVICE LEVEL **UNIT 8 - OFFICE AREA** 





SHEET 6 OF 6

UNIT 9 - PARKING FACILITY

DETAIL MAP - (NORTH PORTION)

DECLARATION OF CONDOMINUM OR 14186 RJS STADIUM, A Commercial Condominium, PG Section 9, Township 29 South, Range 18 East, Hillsborough County, Florida JE11 1st Amendment

SEE SHEET 5 OF 6 SEE SHEET 5 OF DALE (STATE ROAD NO. 597) -11 HIMBS AVENUE īi. W.98,72,200,8 STATISTIN . M 20 CZ OU'S DR. MARTIN LUTHER KING JR. BOULEVARD 

# RJS STADIUM, A Commercial Condominium, 2nd Amendment

Section 9, Township 29 South, Range 18 East, Hillsborough County, Florida

### GENERAL NOTES

- 1 Bentings based on the South branchary of the Southeaut I M of the Neyfleau I M of Souties 9, Tromakin 29 North, Range 18 East, larving a bearing of SU 94/23°E, and met referenced to the Florida State Plane Coordinate System, West Zone, North Ame