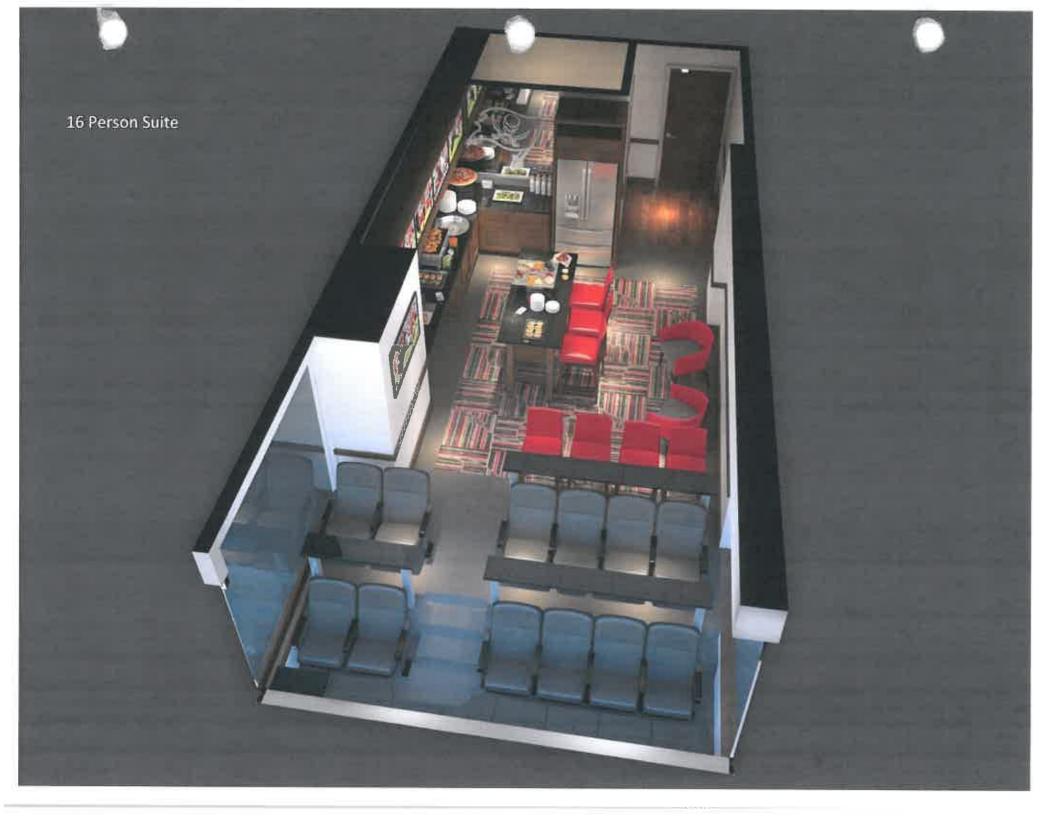

note that the above numbers are estimates that have been based in large part upon a project distribution summary that was prepared by the general contractor. Final project costs are not known at this time, but they will likely vary from the above estimates in aggregate and on a project by project basis. Certain bid packages also include third party costs that relate to the same base improvement project (furniture, televisions, cameras, etc.).



New Endzone Scoreboards, 4 New Corner Video Boards, and 2 New Ribbon Boards



New Endzone Scoreboards, 4 New Corner Video Boards, and 2 New Ribbon Boards



Hall of Fame Club Suite



Hall of Fame Club Suite



Hall of Fame Club Suite



Hall of Fame Club Suite



Hall of Fame Club Suite



32 Person Suite



32 Person Suite



32 Person Suite















# **Raymond James Stadium Renovations Square Footage by Project**

# 2016

| Luxury Suites being renovated 65,00 Video Board / Ribbon Boards 7,04 Corner Video Panels N/A | Project Description           | Square Footage |
|----------------------------------------------------------------------------------------------|-------------------------------|----------------|
| Video Board / Ribbon Boards 7,04 Corner Video Panels N/A                                     | Super Suites                  | 16,490         |
| Corner Video Panels N/a                                                                      | Luxury Suites being renovated | 65,000         |
| 141                                                                                          | Video Board / Ribbon Boards   |