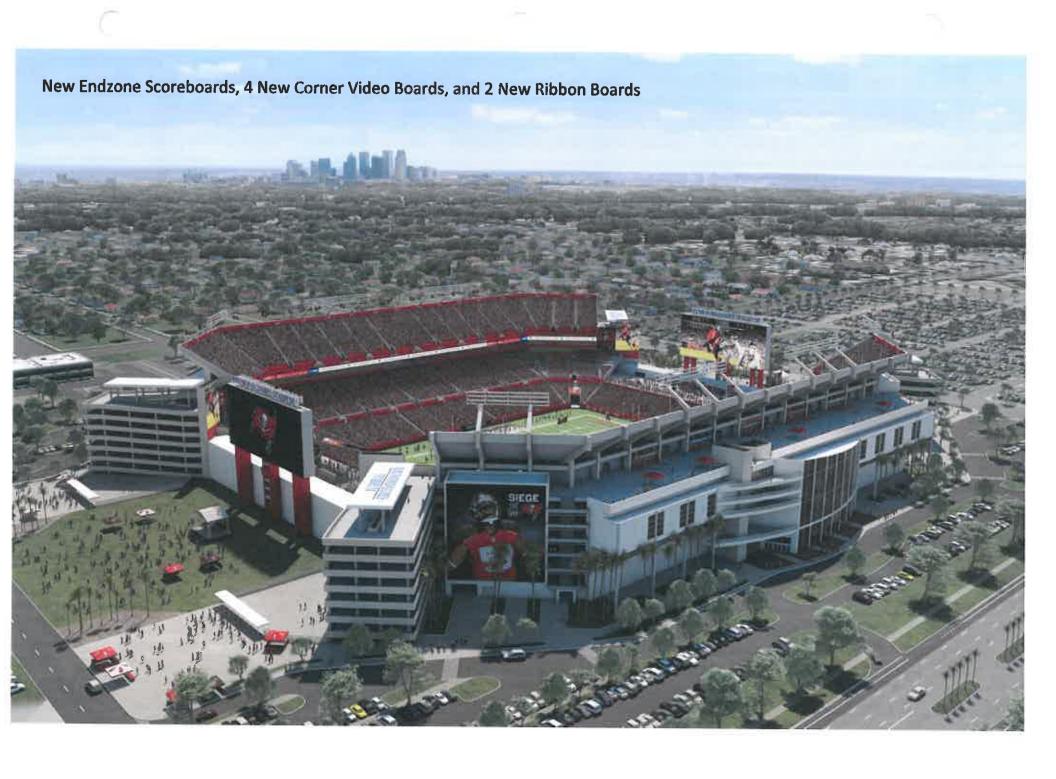

#### **Estimated Permanent Jobs**

- o Stadium Maintenance Estimate 2 new positions (1 Buccaneers, 1 TSA)
- o Team Store Estimate 4 new positions (4 ARAMARK)
- Super Suites/other catering areas Estimate 1 new full-time equivalent for non-game day catering (ARAMARK)
- d. Photos and/or architectural drawings of the project;

Raymond James Stadium hosts a significant number of events in addition to NFL games. The stadium hosts University of South Florida football, which usually plays between 6 and 7 home games at Raymond James Stadium each year. The venue traditionally hosts the Outback Bowl on New Year's Day each year. This is a marquee event for the state, matching top competition from the Big Ten and SEC. Other types of events on Raymond James Stadium's schedule include two Monster Jam monster-truck performances in January/February, concerts such as U-2, Kenny Chesney, Taylor Swift, Beyonce and One Direction, circuses, festivals, men's and women's professional soccer and many others. Excluding NFL games, in the last three calendar years, Raymond James Stadium has hosted the following numbers of events: